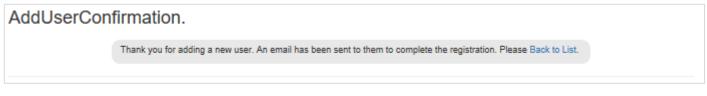

- Enter Surname, First name, email Address ,user type
- Check the **disclaimer** box
- Then click "Add user" button.

The user confirmation screen will appear, see example below,

• Click on back to list link