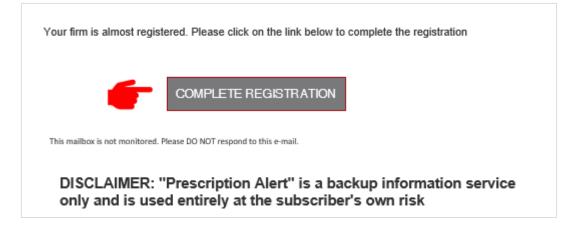

#### The message below will be displayed on the screen

Thank you for registering your firm with Prescription Alert. A confirmation link has been sent to your email address Please click on the link in your email to complete the registration

The user registering the firm will receive an email from the PA system, see email example below

#### To complete registration process

- Click "Complete Registration" button , see image above.
- You will be prompted to create an Admin Account.

(refer to create admin user topic below)